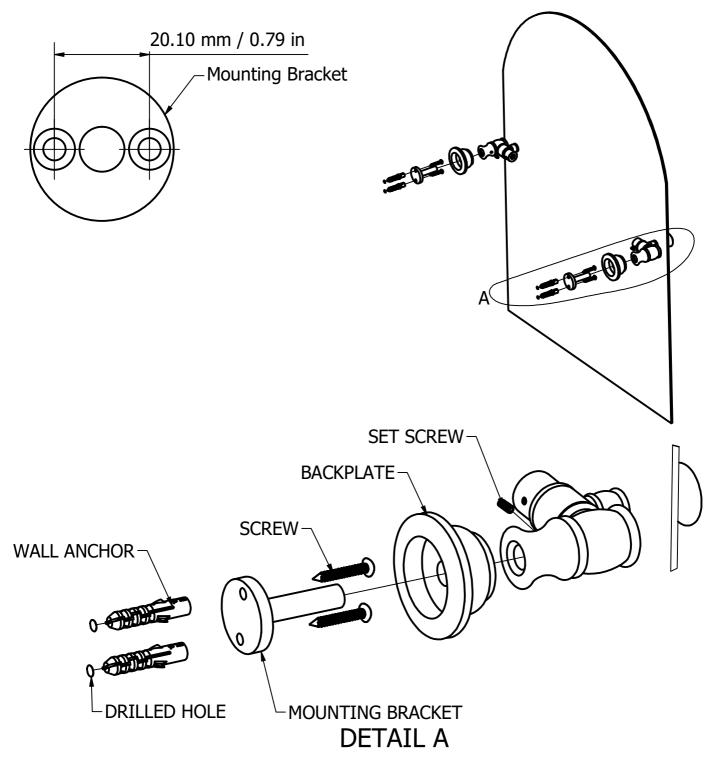

## (Step1: Drill Holes in Wall for screws or screw anchors and attached Mounting Bracket to Wall

Determine your desired location for installation and make a mark for the location of the mounting bracket. Remove mounting Bracket from backplate by loosening set screw in backplate as pictured below. Place center hole of mounting bracket over mark made above. Make 4 marks where mounting screws will be placed as shown below. Drill hole at each of the marks. (You may substitute other style mounting anchors or screws if desired). Place anchors into the holes made. Slip backplate and post onto mounting bracket. After straightening the post into position, tighten the set screw to secure.